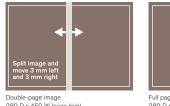

#### **Display advertising requirements**

- High-resolution PDF with bleed and trim marks Format included. Offset all registration marks by 5 mm. Fonts must be embedded.
- Bleed Where required, bleed should be a minimum of 3 mm; 5 mm is recommended.
- Double page Supply double page (DPS) files as two single pages. For images spanning a spread, the image should be split at the gutter and each half moved 3 mm toward the outer edge of its page to allow for gutter loss.