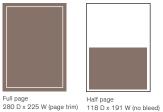

#### **Display advertising sizes**

Advertorial sizes

Double-page spread 280 D x 450 W (page trim)

280 D x 450 W (page trim)

| Trim size (mm)                                                                 | Bleed size (mm)                                                                                | Type area (mm)                                                                                                                                        |
|--------------------------------------------------------------------------------|------------------------------------------------------------------------------------------------|-------------------------------------------------------------------------------------------------------------------------------------------------------|
| 280 D x 450 W                                                                  | 290 D x 460 W                                                                                  | 252 D x 422 W                                                                                                                                         |
| 280 D x 225 W                                                                  | 290 D x 235 W                                                                                  | 252 D x 197 W                                                                                                                                         |
| N/A                                                                            | N/A                                                                                            | 118 D x 191 W                                                                                                                                         |
| Content requirement                                                            | S                                                                                              |                                                                                                                                                       |
| 3–5 high-quality images, 250–400 words, company or brand logo, contact details |                                                                                                |                                                                                                                                                       |
| 1–3 high-quality images, 150–300 words, company or brand logo, contact details |                                                                                                |                                                                                                                                                       |
|                                                                                | 280 D x 450 W<br>280 D x 225 W<br>N/A<br><b>Content requirement</b><br>3–5 high-quality images | 280 D x 450 W 290 D x 460 W   280 D x 225 W 290 D x 235 W   N/A N/A   Content requirements   3-5 high-quality images, 250-400 words, company or brain |